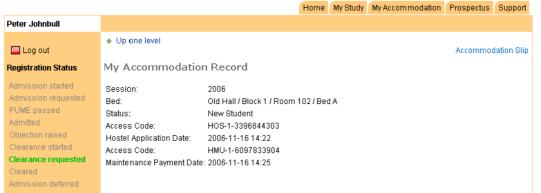

- 9. Click "Book".
- 10. The next form shows your Hostel Application Data and the bed which has been reserved for you.
- 11. Print your Hostel Allocation Slip.
- 12. The Hostel Application Data do also reveal the scratch card type needed for paying the maintenance fee. Buy the required scratch card and enter the Access Code in the field provided.

|                                                                                                              |                                                                                        |                                                                                                              | Home           | My Study  | My Accommodation | Prospectus    | Support   |  |
|--------------------------------------------------------------------------------------------------------------|----------------------------------------------------------------------------------------|--------------------------------------------------------------------------------------------------------------|----------------|-----------|------------------|---------------|-----------|--|
| Peter Johnbull                                                                                               |                                                                                        |                                                                                                              |                |           |                  |               |           |  |
| Example 2 Constant Status                                                                                    | Accommodation Slip Pay Your Accommodation Maintainance Fee!                            |                                                                                                              |                |           |                  |               |           |  |
| Admission started<br>Admission requested<br>PUME passed<br>Admitted<br>Objection raised<br>Clearance started | Session:<br>Bed:<br>Status:<br>Access Code:<br>Hostel Application Date<br>Access Code: | 2006<br>Old Hall / Block 1 / Roc<br>New Student<br>HOS-1-3396844303<br>: 2006-11-16 14:22<br>HMU-1 - 6097833 |                |           |                  |               |           |  |
| Clearance requested<br>Cleared<br>Admission deferred                                                         | <ul> <li>Enter the PIN abo</li> </ul>                                                  | tainance Scratch Card (<br>ve.<br>aintenance Receipt.                                                        | Code: HMU) for | 1000.0 Na | iras             |               |           |  |
|                                                                                                              |                                                                                        |                                                                                                              |                |           | Сору             | right WAeUP G | roup 2006 |  |