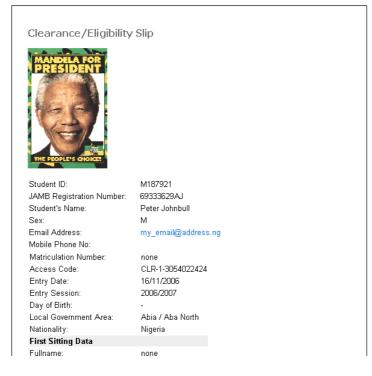

- 4. Click 'Save & Return Later" to upload and buffer the entered data. We recommend to repeat saving as often as possible to split up the amount of data to be uploaded.
- 5. Tick the agreement field at the bottom of the form and click "Save & Submit" when all documents are uploaded.
- 6. Print your Clearance/Eligibility Slip.