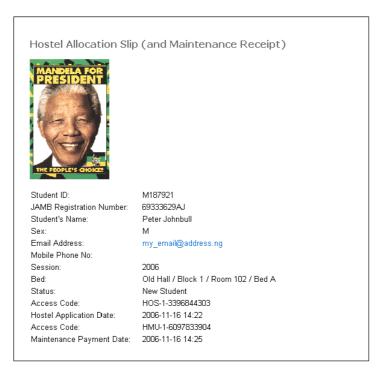

- 9. Click "Book".
- 10. The next form shows your Hostel Application Data and the bed which has been reserved for you.
- 11. Print your Hostel Allocation Slip.
- 12. The Hostel Application Data do also reveal the scratch card type needed for paying the maintenance fee. Buy the required scratch card and enter the Access Code in the field provided.

|                                                                                                              |                                                                                        |                                                                                                              | Home           | My Study  | My Accommodation | Prospectus    | Support   |  |
|--------------------------------------------------------------------------------------------------------------|----------------------------------------------------------------------------------------|--------------------------------------------------------------------------------------------------------------|----------------|-----------|------------------|---------------|-----------|--|
| Peter Johnbull                                                                                               |                                                                                        |                                                                                                              |                |           |                  |               |           |  |
| Example 2 Constant Status                                                                                    | Accommodation Slip Pay Your Accommodation Maintainance Fee!                            |                                                                                                              |                |           |                  |               |           |  |
| Admission started<br>Admission requested<br>PUME passed<br>Admitted<br>Objection raised<br>Clearance started | Session:<br>Bed:<br>Status:<br>Access Code:<br>Hostel Application Date<br>Access Code: | 2006<br>Old Hall / Block 1 / Roc<br>New Student<br>HOS-1-3396844303<br>: 2006-11-16 14:22<br>HMU-1 - 6097833 |                |           |                  |               |           |  |
| Clearance requested<br>Cleared<br>Admission deferred                                                         | <ul> <li>Enter the PIN abo</li> </ul>                                                  | tainance Scratch Card (<br>ve.<br>aintenance Receipt.                                                        | Code: HMU) for | 1000.0 Na | iras             |               |           |  |
|                                                                                                              |                                                                                        |                                                                                                              |                |           | Сору             | right WAeUP G | roup 2006 |  |

13. Click "Save"

Copyright WAeUP Group 2006

## and print the combined Hostel Allocation Slip / Maintenance Receipt.