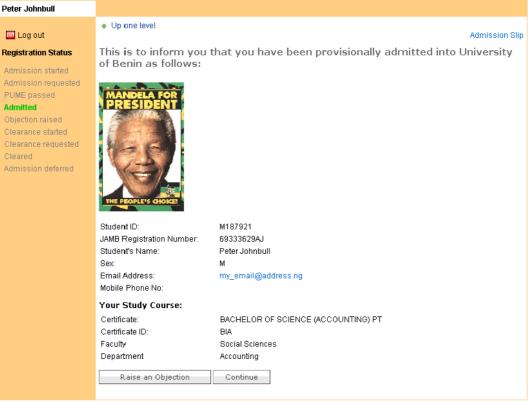

9. Click "Check".

|                                                                                                                          |                                                                                                           |                                                                      | Home    | My Study | My Accommodation | Prospectus   | Support    |
|--------------------------------------------------------------------------------------------------------------------------|-----------------------------------------------------------------------------------------------------------|----------------------------------------------------------------------|---------|----------|------------------|--------------|------------|
| Peter Johnbull                                                                                                           |                                                                                                           |                                                                      |         |          |                  |              |            |
| 🔤 Log out                                                                                                                | <ul> <li>Up one level</li> </ul>                                                                          |                                                                      |         |          |                  | Admi         | ssion Slip |
| Registration Status<br>Admission started<br>Admission requested                                                          | This is to inform you t<br>of Benin as follows:                                                           | hat you have be                                                      | en pi   | rovision | ally admitted i  | nto Unive    | rsity      |
| PUME passed<br>Admitted<br>Objection raised<br>Clearance started<br>Clearance requested<br>Cleared<br>Admission deferred | Student ID:<br>JAMB Registration Number:<br>Student's Name:<br>Sex:<br>Email Address:<br>Mobile Phone No: | M187921<br>69333629AJ<br>Peter Johnbull<br>M<br>my_email@address.t   | ng      |          |                  |              |            |
| Admission delened                                                                                                        | Your Study Course:<br>Certificate:<br>Certificate ID:<br>Faculty<br>Department<br>Raise an Objection      | BACHELOR OF SCIE<br>BIA<br>Social Sciences<br>Accounting<br>Continue | NCE (AC | COUNTIN  |                  |              |            |
|                                                                                                                          |                                                                                                           |                                                                      |         |          | Copyr            | ight WAeUP G | roup 2006; |

- 10. Your admission status is shown. Print the Admission Slip. Note: Write down or even try to memorize your Student ID which has been assigned by the portal. This ID serves as your user name for future access to the portal (see section 'Portal Access' below).
- 11. To view all application data (including Application PIN which serves as password for future access to the portal) go to 'My Study' and click 'Application Data'.
- 12. If you are admitted but disagree to the Study Course proposed, click "Raise an Objection". A message form will show up where you can communicate the reason for your objection. Your registration status has changed from 'Admitted' to 'Objection raised'. If you change your mind, you can always continue with the clearance process unless the deadline is not exceeded.